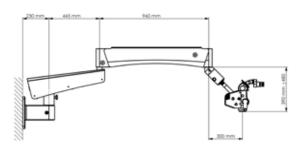

## SOM<sup>®</sup> 4dent - Ceiling Mount

SOM<sup>®</sup> 4dent - Wall Mount

Алматы (7273)495-231 Ангарск (3955)60-70-56 Архангельск (8182)63-90-72 Астрахань (8512)99-46-04 Барнаул (3852)73-04-60 Белгород (4722)40-23-64 Благовещенск (4162)22-76-07 Брянск (4832)59-03-52 Владивосток (423)249-28-31 Владикавказ (8672)28-90-48 Владимир (4922)49-43-18 Волгоград (844)278-03-48 Волоград (8172)26-41-59 Воронеж (473)204-51-73 Екатеринбург (343)384-55-89 Иваново (4932)77-34-06 Ижевск (3412)26-03-58 Иркутск (395)279-98-46 Казань (843)206-01-48 Калининград (4012)72-03-81 Калуга (4842)92-23-67 Кемерово (3842)65-04-62 Киров (8332)68-02-04 Коломна (4966)23-41-49 Кострома (4942)77-07-48 Краснодар (861)203-40-90 Красноярск (391)204-63-61 Курск (4712)77-13-04 Курган (3522)50-90-47 Липецк (4742)52-20-81 Магнитогорск (3519)55-03-13 Москва (495)268-04-70 Мурманск (8152)59-64-93 Набережные Челны (8552)20-53-41 Нижний Новгород (831)429-08-12 Новокузнецк (3843)20-46-81 Ноябрьск (3496)41-32-12 Новосибирск (383)227-86-73 Омск (3812)21-46-40 Орел (4862)44-53-42 Оренбург (3532)37-68-04 Пенза (8412)22-31-16 Петрозаводск (8142)55-98-37 Псков (8112)59-10-37

# **Technical Data**

|                                  | Kaps SOM <sup>®</sup> 4dent 100                                                                                                                                                     | Kaps SOM <sup>®</sup> 4dent 200                       | Kaps SOM <sup>®</sup> 4dent 300                                         |
|----------------------------------|-------------------------------------------------------------------------------------------------------------------------------------------------------------------------------------|-------------------------------------------------------|-------------------------------------------------------------------------|
| Illumination                     | fan less high power LED integrated in microscope head - brightness Control via Potentiometer - high CRI for bar best color reproduction - light filed diaphragm (spot illumination) |                                                       |                                                                         |
| Working distance                 | 250 mm with fine focusing other objectivs on requeset                                                                                                                               | 250 mm with fine focusing other objectives on request | motorized Vario 200 - 350 mm<br>other objectives on request             |
| Magnification                    | 5-step changer                                                                                                                                                                      | manual Zoom 1:7                                       | motorized Zoom 1:7                                                      |
| Filter                           | swing-in orange filter                                                                                                                                                              | swing-in orange filter                                | swing-in orange filter                                                  |
| Tube                             | inclinable o - 210°                                                                                                                                                                 | inclinable o - 210°                                   | inclinable o - 210°                                                     |
| Oculars                          | wide filed 12.5 x with diopter compensation                                                                                                                                         |                                                       |                                                                         |
| Handles                          | ergonomic handle in front                                                                                                                                                           | ergonomic handles left and<br>right                   | ergonomic handles left and right with buttons for zoom, focus and brake |
| Microscope carrier on right side | -                                                                                                                                                                                   | free motion (balanaced)                               | free motion (balanced) with electromagnetic brakes                      |
| Electrical                       | class 1, voltage range: 90 ~ 264 VAC, frequency range: 47 ~ 440 Hz, Rated Power: < 120 W                                                                                            |                                                       |                                                                         |
| Mechanics                        | weight: < 140 kg, foot: ∅ 844 mm, wheel diamter: 12.5 cm                                                                                                                            |                                                       |                                                                         |
| Safety Standard                  | 60601-1 (2015)                                                                                                                                                                      |                                                       |                                                                         |