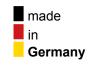

The Kaps SOM© 4dent dental microscope is available in three versions.

**SOM**° **4dent 100** - the all-rounder with 5-step apochromatic reflector

**SOM**<sup>®</sup> **4dent 200** - the flexible microscope with a unique **1:7 manual zoom** 

#### Kaps SOM<sup>®</sup> 4dent 200 - the Flexible Microscope with Extended Manual Zoom

- Manual Zoom 1:7
- 0-210° swiveling tube with 12.5 eyepieces
- Double iris and spotlight
- Balancing System for free moving
- Ergonomic handles at the side
- · Integrated fanless LED lighting