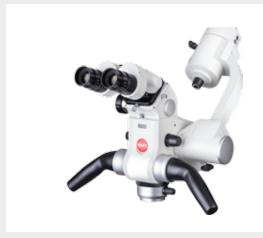

## Kaps SOM® 4dent 300 - the Powerful Performer with Extended Motorized Zoom

- Motorized Zoom 1:7
- 0-210° swiveling tube with 12.5 eyepieces
- Vario objective 200 350 mm
- Double iris and spotlight
- Balancing System
- Electromagnetic brakes
- Ergonomic handles with integrated control knobs for easy handling of zoom, focus, and brakes
- · Integrated fanless LED lighting