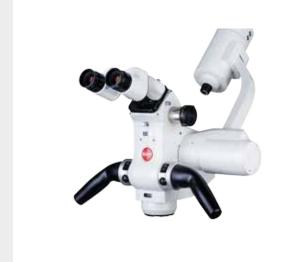

# Karl Kaps SOM<sup>®</sup> 4dent

# Ergonomics and Quality for Your Dental Practice

The new SOM® 4dent range of Karl Kaps dental microscopes stands for ergonomics and quality.

These first-class dental microscopes meet all the expectations of even the most demanding user - sharp, crystal-clear images, optimal lighting, a modern, ergonomic design, intuitive handling and ideal freedom of movement.

The Kaps SOM© 4dent dental microscope is available in three versions.

**SOM**° **4dent 100** - the all-rounder with 5-step apochromatic reflector

**SOM**<sup>®</sup> **4dent 200** - the flexible microscope with a unique **1:7 manual zoom** 

**SOM**<sup>®</sup> **4dent 300** - the performer with 1:7 **motorized zoom** and motorized adjustment
of the working distance

All versions are available on a mobile stand or for wall or ceiling mounting.