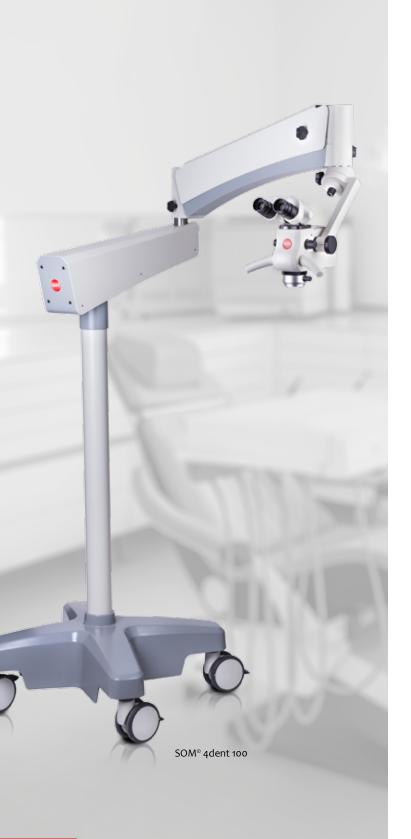

The Kaps SOM© 4dent dental microscope is available in three versions.

**SOM**° **4dent 100** - the all-rounder with 5-step apochromatic reflector

**SOM**<sup>®</sup> **4dent 200** - the flexible microscope with a unique **1:7 manual zoom** 

## Kaps SOM® 4dent 100 - the All-rounder with 5-fold Magnification Changer

- 5-step magnification changer
- 0-210° swiveling tube with 12.5 eyepieces
- Spotlight
- · Handles at the side
- · Integrated fanless LED lighting