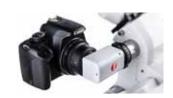

Objective lens with a focal length of 200 - 350 mm and lens protection. It is fast and easy to use and immediately ready for use.

Kaps photo tube for DSLR camera (Canon, Nikon)

Multi-coated anti-reflection high-end optics for a frame-filling, low-distortion and image field leveled digital camera image for Canon and Nikon.

 Kaps HD photo adapter for SONY NEX-5/-6/-7 and Alpha 5000/6000

HD documentation of medical findings with apochromatic optics for brilliant and true color images with amazing detail diversity in full format.