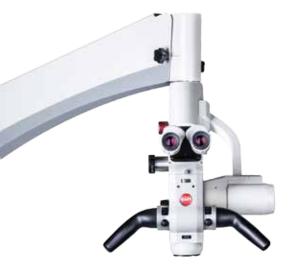

**SOM**<sup>®</sup> **4dent 300** - the performer with 1:7 **motorized zoom** and motorized adjustment
of the working distance

All versions are available on a mobile stand or for wall or ceiling mounting.

## Kaps SOM® 4dent 300 - the Powerful Performer with Extended Motorized Zoom

- Motorized Zoom 1:7
- 0-210° swiveling tube with 12.5 eyepieces
- Vario objective 200 350 mm
- Double iris and spotlight
- Balancing System
- Electromagnetic brakes
- Ergonomic handles with integrated control knobs for easy handling of zoom, focus, and brakes
- · Integrated fanless LED lighting