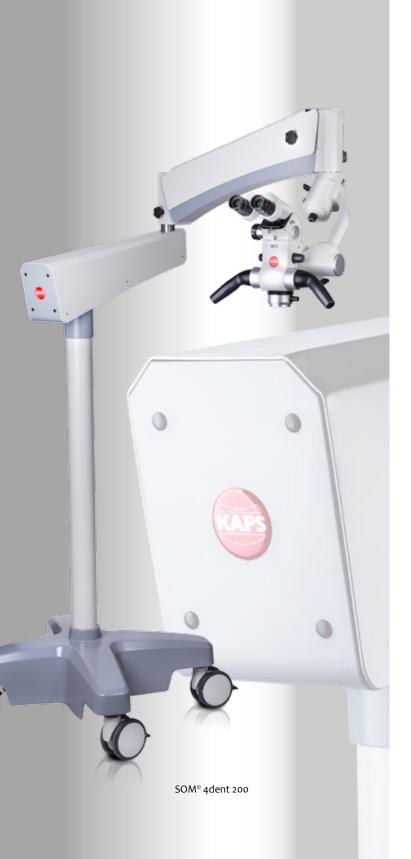

# Ergonomics and Quality for Your Dental Practice

The new SOM® 4dent range of Karl Kaps dental microscopes stands for ergonomics and quality.

These first-class dental microscopes meet all the expectations of even the most demanding user - sharp, crystal-clear images, optimal lighting, a modern, ergonomic design, intuitive handling and ideal freedom of movement.

#### **Ergonomic Design**

Compared to other systems, such as with a magnifying glass, the Kaps SOM® 4dent dental microscope enables you to comfortably perform the treatment in an ergonomic and upright position. This successfully prevents neck pain and backache, even during long periods of treatment.

## **Ergonomic Working**

The **45° ergonomic wedge** prevents neck pain and backache and always gives you an optimal viewing angle on your work. With our integrated binocular turntable, you can easily change back and forth between a number of adjustments. Position the microscope at the angle at which you need it and adjust it to the position of the patient. It only takes one touch, and tube rotates into your preferred working position.