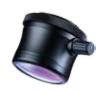

#### 1 | Varioscope

With a working distance of 200-350 mm for focusing without having to reposition the microscope.

Objective lens with a focal length of 200 - 350 mm and lens protection. It is fast and easy to use and immediately ready for use.

Kaps photo tube for DSLR camera (Canon, Nikon)

Multi-coated anti-reflection high-end optics for a frame-filling, low-distortion and image field leveled digital camera image for Canon and Nikon.