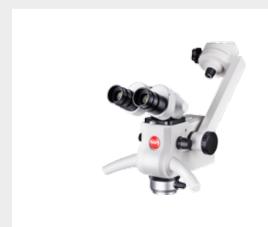

## Kaps SOM® 4dent 100 - the All-rounder with 5-fold Magnification Changer

- 5-step magnification changer
- 0-210° swiveling tube with 12.5 eyepieces
- Spotlight
- · Handles at the side
- · Integrated fanless LED lighting