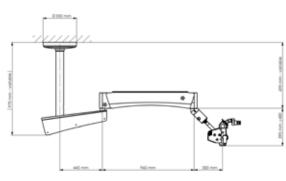

### SOM<sup>®</sup> 4dent - Mobile Stand

# **Technical Data**

|                                  | Kaps SOM <sup>®</sup> 4dent 100                                                                                                                                                     | Kaps SOM <sup>®</sup> 4dent 200                       | Kaps SOM <sup>®</sup> 4dent 300                                         |
|----------------------------------|-------------------------------------------------------------------------------------------------------------------------------------------------------------------------------------|-------------------------------------------------------|-------------------------------------------------------------------------|
| Illumination                     | fan less high power LED integrated in microscope head - brightness Control via Potentiometer - high CRI for bar best color reproduction - light filed diaphragm (spot illumination) |                                                       |                                                                         |
| Working distance                 | 250 mm with fine focusing other objectivs on requeset                                                                                                                               | 250 mm with fine focusing other objectives on request | motorized Vario 200 - 350 mm<br>other objectives on request             |
| Magnification                    | 5-step changer                                                                                                                                                                      | manual Zoom 1:7                                       | motorized Zoom 1:7                                                      |
| Filter                           | swing-in orange filter                                                                                                                                                              | swing-in orange filter                                | swing-in orange filter                                                  |
| Tube                             | inclinable o - 210°                                                                                                                                                                 | inclinable o - 210°                                   | inclinable o - 210°                                                     |
| Oculars                          | wide filed 12.5 x with diopter compensation                                                                                                                                         |                                                       |                                                                         |
| Handles                          | ergonomic handle in front                                                                                                                                                           | ergonomic handles left and<br>right                   | ergonomic handles left and right with buttons for zoom, focus and brake |
| Microscope carrier on right side | -                                                                                                                                                                                   | free motion (balanaced)                               | free motion (balanced) with electromagnetic brakes                      |
| Electrical                       | class 1, voltage range: 90 ~ 264 VAC, frequency range: 47 ~ 440 Hz, Rated Power: < 120 W                                                                                            |                                                       |                                                                         |
| Mechanics                        | weight: < 140 kg, foot: ∅ 844 mm, wheel diamter: 12.5 cm                                                                                                                            |                                                       |                                                                         |
| Safety Standard                  | 60601-1 (2015)                                                                                                                                                                      |                                                       |                                                                         |