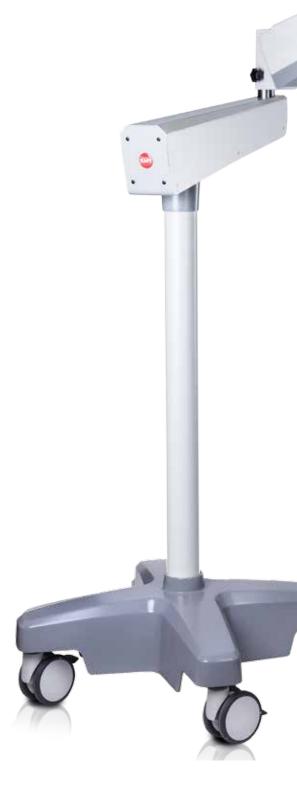

cted with minimum effort. From the 200 version upwards the system is equipped with a **balancing system**. This enables the user to smoothly position the microscope exactly as needed, even with adapted accessories. Asymmetric load distribution on the microscope is balanced out and does not influence the ergonomics.

In addition, the 300 version has a balancing system with **electromagnetic brakes** to immobilize the microscopic head in its current position. Press the button on the handle and the magnetic brakes are released. After shifting it to its new position, the button is released again and the new position is secured.

#### **Disturbance-Free Work**

All cables and connections have been incorporated into the device - for a fuss-free and easy-to-clean system without dangling cables.



## Kaps SOM<sup>®</sup> 4dent 300





Also adapted accessories and/or asymmetrical load distribution neither influence the ergonomics nor the simple positioning of the microscope.

#### 1 | Varioscope

With a working distance of 200-350 mm for focusing without having to reposition the microscope.

#### 2 | Motorized Zoom

Continuous magnification adjustment (adaptive speed control for precise and quick zooming).

#### 3 Balancing System

For effortless, fast and precise balancing of the microscope head, even with adapted accessories.

#### 4 | Electromagnetic Brakes

For fixing the microscope head in the desired position.

## 5 | Ergonomic Handles

Facilitating the repositioning of the microscope. The fully motorized microscope version is equipped with integrated control knobs for easy