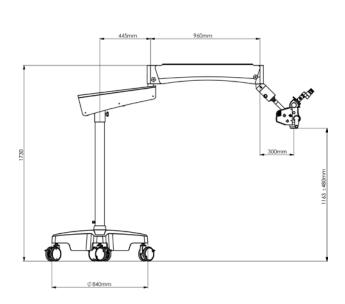

# **Technical Data**

|                                  | Kaps SOM <sup>®</sup> 4dent 100                                                                                                                                                     | Kaps SOM <sup>®</sup> 4dent 200                       | Kaps SOM <sup>®</sup> 4dent 300                                         |
|----------------------------------|-------------------------------------------------------------------------------------------------------------------------------------------------------------------------------------|-------------------------------------------------------|-------------------------------------------------------------------------|
| Illumination                     | fan less high power LED integrated in microscope head - brightness Control via Potentiometer - high CRI for bar best color reproduction - light filed diaphragm (spot illumination) |                                                       |                                                                         |
| Working distance                 | 250 mm with fine focusing other objectivs on requeset                                                                                                                               | 250 mm with fine focusing other objectives on request | motorized Vario 200 - 350 mm<br>other objectives on request             |
| Magnification                    | 5-step changer                                                                                                                                                                      | manual Zoom 1:7                                       | motorized Zoom 1:7                                                      |
| Filter                           | swing-in orange filter                                                                                                                                                              | swing-in orange filter                                | swing-in orange filter                                                  |
| Tube                             | inclinable o - 210°                                                                                                                                                                 | inclinable o - 210°                                   | inclinable o - 210°                                                     |
| Oculars                          | wide filed 12.5 x with diopter compensation                                                                                                                                         |                                                       |                                                                         |
| Handles                          | ergonomic handle in front                                                                                                                                                           | ergonomic handles left and<br>right                   | ergonomic handles left and right with buttons for zoom, focus and brake |
| Microscope carrier on right side | -                                                                                                                                                                                   | free motion (balanaced)                               | free motion (balanced) with electromagnetic brakes                      |
| Electrical                       | class 1, voltage range: 90 ~ 264 VAC, frequency range: 47 ~ 440 Hz, Rated Power: < 120 W                                                                                            |                                                       |                                                                         |
| Mechanics                        | weight: < 140 kg, foot: ∅ 844 mm, wheel diamter: 12.5 cm                                                                                                                            |                                                       |                                                                         |
| Safety Standard                  | 60601-1 (2015)                                                                                                                                                                      |                                                       |                                                                         |

### SOM<sup>®</sup> 4dent - Mobile Stand