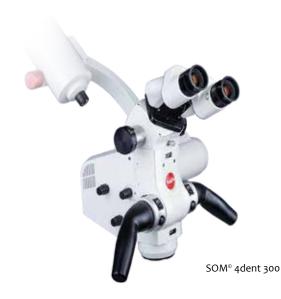

**SOM**<sup>®</sup> **4dent 300** - the performer with 1:7 **motorized zoom** and motorized adjustment
of the working distance

All versions are available on a mobile stand or for wall or ceiling mounting.

## Kaps SOM® 4dent 300 - the Powerful Performer with Extended Motorized Zoom

- Motorized Zoom 1:7
- 0-210° swiveling tube with 12.5 eyepieces
- Vario objective 200 350 mm
- Double iris and spotlight
- Balancing System
- Electromagnetic brakes
- Ergonomic handles with integrated control knobs for easy handling of zoom, focus, and brakes
- · Integrated fanless LED lighting