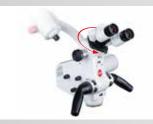

## **Ergonomic Working**

The **45° ergonomic wedge** prevents neck pain and backache and always gives you an optimal viewing angle on your work. With our integrated binocular turntable, you can easily change back and forth between a number of adjustments. Position the microscope at the angle at which you need it and adjust it to the position of the patient. It only takes one touch, and tube rotates into your preferred working position.

#### 10 | 45° Ergonomic Wedge with Beam Splitter and Binocular Turntable

For a comfortable, ergonomic upright working position that prevents neck pain and backache.

## Powerful to the Last Detail

 Kaps 45° ergonomic wedge with beam splitter and binocular turntable

The unbeatable combination for an optimal viewing angle and comfort at the workplace.

· Kaps Variflex in compact height