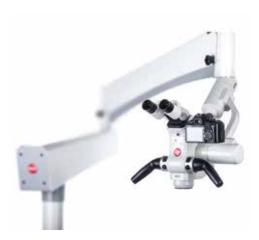

Objective lens with a focal length of 200 - 350 mm and lens protection. It is fast and easy to use and immediately ready for use.

Kaps photo tube for DSLR camera (Canon, Nikon)

Multi-coated anti-reflection high-end optics for a frame-filling, low-distortion and image field leveled digital camera image for Canon and Nikon.

 Kaps HD photo adapter for SONY NEX-5/-6/-7 and Alpha 5000/6000

HD documentation of medical findings with apochromatic optics for brilliant and true color images with amazing detail diversity in full format.